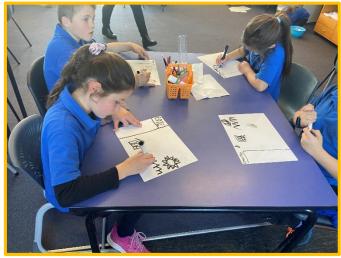

# Let's have a peek into Room 2 ... What have you got to share with us this week?

In Room 2 we had a session with Tracey from the digital circus. We learnt about coding and what vocabulary we had to use when talking about coding. We listened to a story about Maui and the sun. Then we choose four symbols that represented a different part of the story. Next we had to draw four pictures from the story on a whiteboard and use codes to guide Maui to each point in the story. We had so much fun!