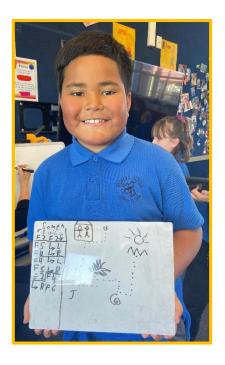

# Let's have a peek into Room 2 ... What have you got to share with us this week?

In Room 2 we had a session with Tracey from the digital circus. We learnt about coding and what vocabulary we had to use when talking about coding. We listened to a story about Maui and the sun. Then we choose four symbols that represented a different part of the story. Next we had to draw four pictures from the story on a whiteboard and use codes to guide Maui to each point in the story. We had so much fun!