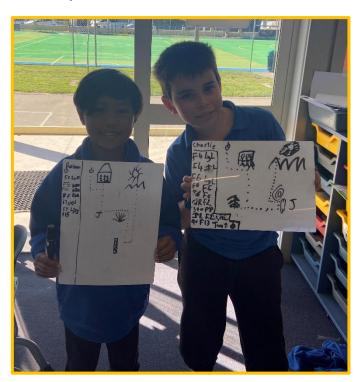

# Let's have a peek into Room 2 ... What have you got to share with us this week?

In Room 2 we had a session with Tracey from the digital circus. We learnt about coding and what vocabulary we had to use when talking about coding. We listened to a story about Maui and the sun. Then we choose four symbols that represented a different part of the story. Next we had to draw four pictures from the story on a whiteboard and use codes to guide Maui to each point in the story. We had so much fun!