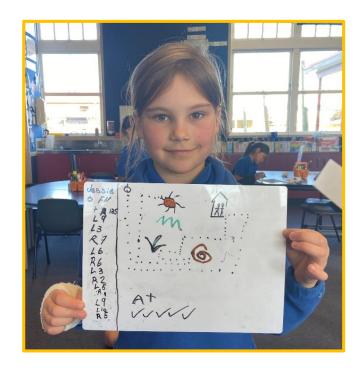

# Let's have a peek into Room 2 ... What have you got to share with us this week?

In Room 2 we had a session with Tracey from the digital circus. We learnt about coding and what vocabulary we had to use when talking about coding. We listened to a story about Maui and the sun. Then we choose four symbols that represented a different part of the story. Next we had to draw four pictures from the story on a whiteboard and use codes to guide Maui to each point in the story. We had so much fun!