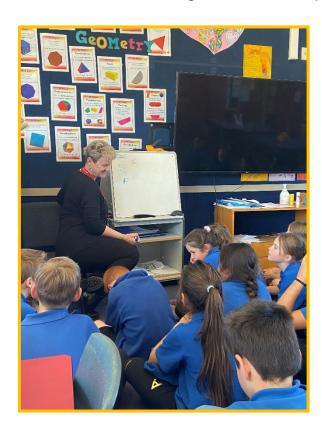

# Let's have a peek into Room 2 ... What have you got to share with us this week?

In Room 2 we had a session with Tracey from the digital circus. We learnt about coding and what vocabulary we had to use when talking about coding. We listened to a story about Maui and the sun. Then we choose four symbols that represented a different part of the story. Next we had to draw four pictures from the story on a whiteboard and use codes to guide Maui to each point in the story. We had so much fun!